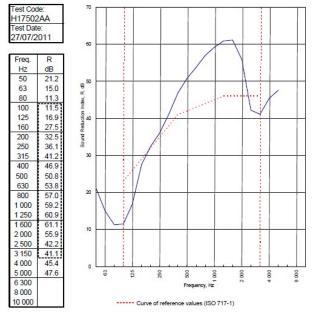

BRE 269826 - BRE Report P102396-1011C

Refer to Speedline Specification Clause

 $82\ mm.$  (At Base Track, Excluding Finishes)

**Heavy -** Annexes A-F

42 R<sub>w</sub>dB, Date Tested or Assessed Against - 50-S-53(25)