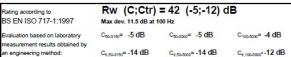

BRE 269826 - BRE Report P102396-1011C

Refer to Speedline Specification Clause

 $82\ mm.$  (At Base Track, Excluding Finishes)

**Heavy -** Annexes A-F

42 R<sub>w</sub>dB, Date Tested or Assessed Against - 50-S-53(25)