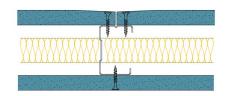

## 50-S-54(25) - SPEEDLINE System Data Sheet - Version V1 (24-10-23)

SPEEDLINE 50mm 'C' Stud Partition @600mm Ctrs, with Siniat GTEC 15mm dB Board each side, 25mm APR